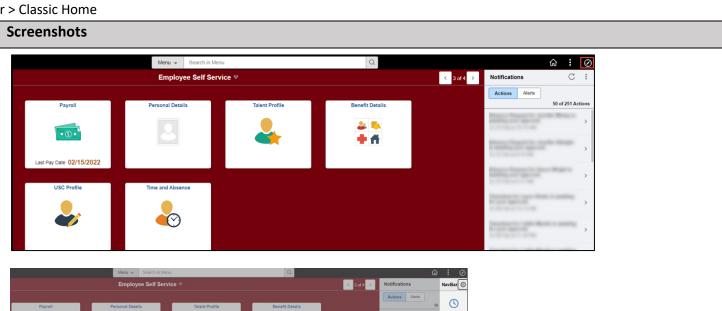

#### How to navigate to current job in HCM:

This job aid outlines how Department HR Contacts navigate to Current Job in HCM.

v Date 02/15/203

0

**Navigation:** Employee Self Service > NavBar > Classic Home

**Viewing Current Job:** Take the following navigation steps:

- 1. Click the **NavBar** (compass icon) in the top right corner of the page.
- 2. Click the **Classic Home** option.

 $\heartsuit$ 

Favorite