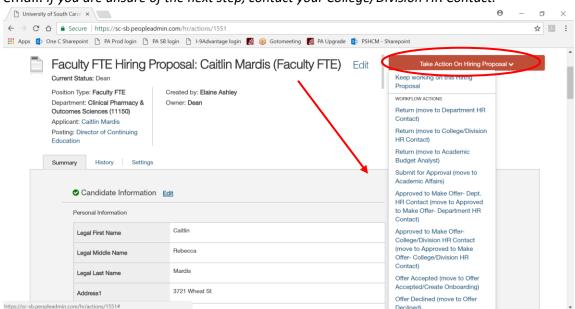

9. Once you have reviewed all necessary components of the request and are ready to take action, click on the Take Action on Hiring Proposal (or Position Description/ Posting as appropriate) button to show a dropdown of potential next steps in the workflow. You must follow the steps outlined for you in your internal business process or you may follow the directions provided to you in the Previous User Comments section of the email. *If you are unsure of the next step, contact your College/Division HR Contact.* 

# **Approving Transactions**

Postings, Position Descriptions & Hiring Proposals

10. For this example, the Dean selected Approved to Make Offer – College/Division HR Contact (move to Approved to Make Offer – College/Division HR Contact). You may enter comments on this Take Action screen or simply click Submit to send the request to the next step in the workflow.