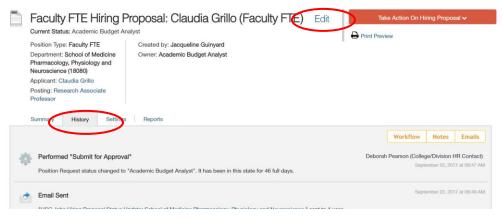

### **Approving Transactions**

**Postings, Position Descriptions & Hiring Proposals** 

After reviewing the information under the summary tab, you may also wish to view the <u>history of the transaction</u> where you can see the steps in the approval process that have been documented and the emails that have been sent regarding this request. You may also wish to edit the request by clicking on the Edit button and making any necessary changes to the transaction prior to approving.