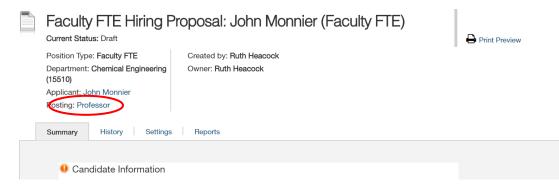

**Approving Transactions** 

Postings, Position Descriptions & Hiring Proposals

- 8. Once in the appropriate transaction, you can review several important items:
  - The applicant's application Click the applicant's name in BLUE and the submitted application will be viewable.

| Faculty FTE Hiring Pr<br>Current Status: Draft                                                                             | roposal: John Monnier (Faculty FTE)             | 🖶 Print Preview |
|----------------------------------------------------------------------------------------------------------------------------|-------------------------------------------------|-----------------|
| Position Type: Faculty FTE<br>Department: Chemical Engineering<br>(15510)<br>Applicant: John Monnier<br>Posting: Professor | Created by: Ruth Heacock<br>Owner: Ruth Heacock |                 |
| Summary History Settings                                                                                                   | Reports                                         |                 |
| € Candidate Information                                                                                                    |                                                 |                 |

| PDF Documents     |          |
|-------------------|----------|
| Document Type     | Actions  |
| Application       | View     |
| Combined Document | Generate |
|                   |          |

The job posting – Click on the posting name in BLUE and the job posting will be viewable. Use the back button to return to the previous page.