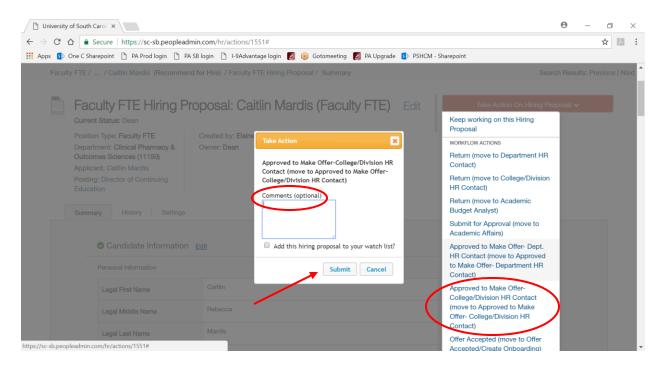

# **Approving Transactions**

Postings, Position Descriptions & Hiring Proposals

10. For this example, the Dean selected Approved to Make Offer – College/Division HR Contact (move to Approved to Make Offer – College/Division HR Contact). You may enter comments on this Take Action screen or simply click Submit to send the request to the next step in the workflow.

- 11. You have successfully approved the request and moved it on in the workflow. You will receive an email once the request has been finalized.
- 12. If you choose to follow the progress of this request through the workflow, you may check back into PeopleAdmin periodically and review the status changes until final approval from the Division of Human Resources.